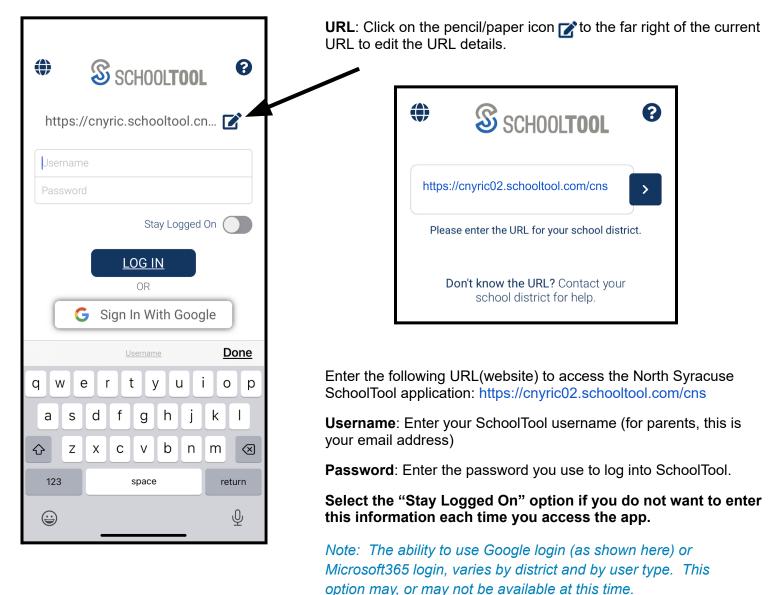

## SchoolTool - Mobile App Login

(North Syracuse SchoolTool Address After Migration)

SchoolTool users wishing to use the SchoolTool Mobile App to access their SchoolTool data, will need to log into the new URL after SchoolTool server migration.

To get started using the SchoolTool mobile app, you will need the new website (URL) and the login account provided by your district (this is the parent or student portal account that you use to access SchoolTool)

After locating and opening the SchoolTool app on your smart device, enter your SchoolTool credentials and click the Login button as shown below: