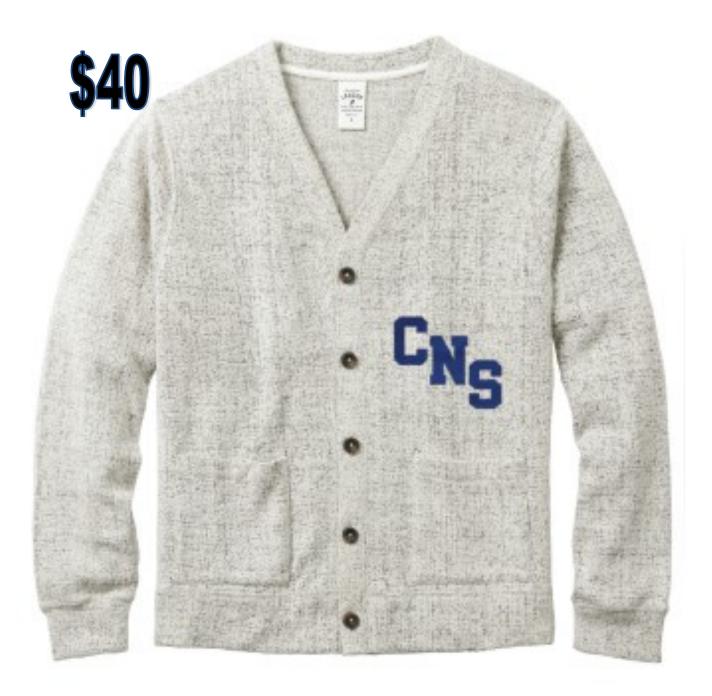

## Staff Pre-Sale

If you are interested in any of the following items, please email Linda Dwyer your selection and size and place a check made payable to the Star Shop in my mailbox.

These styles can be viewed at

http://www.league91.com/2017-catalog/

Made from cotton rich towel terry, washed for extra softness 80% cotton, 20% polyester

Made from cotton rich towel terry, washed for extra softness, 80% cotton, 20% polyester Embroidered Size Small—XL