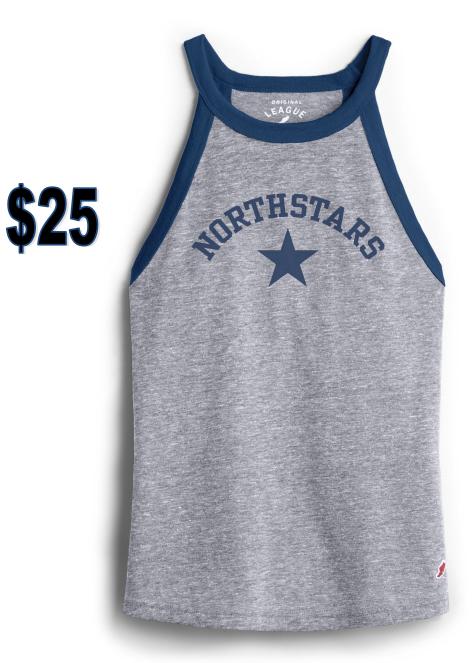

## Staff Pre-Sale

If you are interested in any of the following items, please email Linda Dwyer your selection and size and place a check made payable to the Star Shop in my mailbox.

These styles can be viewed at

http://www.league91.com/2017-catalog/

Made from cotton rich towel terry, washed for extra softness 80% cotton, 20% polyester

Made from cotton rich towel terry, washed for extra softness, 80% cotton, 20% polyester Embroidered Size Small—XL

Made from triblend jersey 50% polyester, 37% cotton, 13% Rayon Size Small—XL