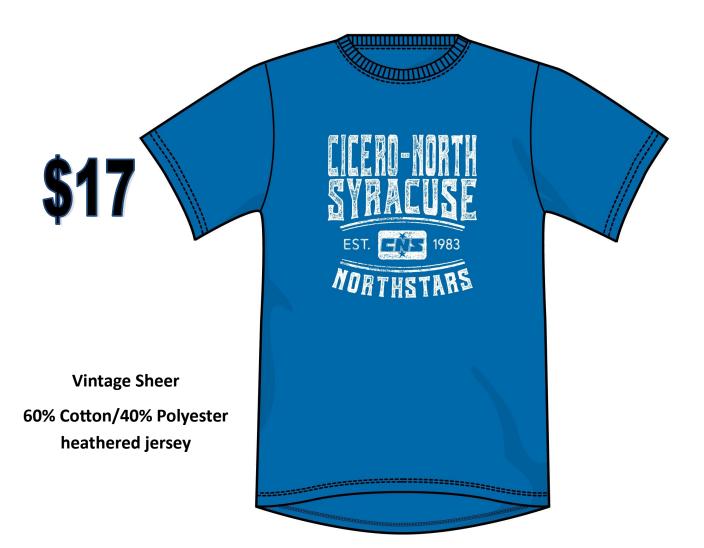

## Adult & Youth T Shirts

## The print on this T shirt will actually be Kelly green outlined in white.

Updated artwork will be available next week.