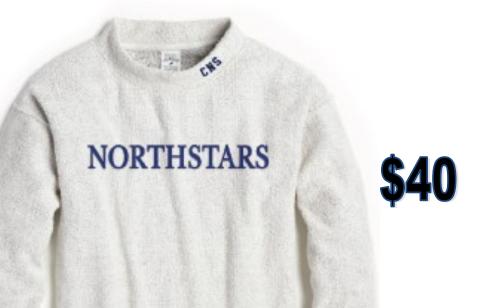

## Staff Pre-Sale

If you are interested in any of the following items, please email Linda Dwyer your selection and size and place a check made payable to the Star Shop in my mailbox.

These styles can be viewed at

http://www.league91.com/2017-catalog/

Made from cotton rich towel terry, washed for extra softness 80% cotton, 20% polyester

Made from cotton rich towel terry, washed for extra softness, 80% cotton, 20% polyester Embroidered Size Small—XL